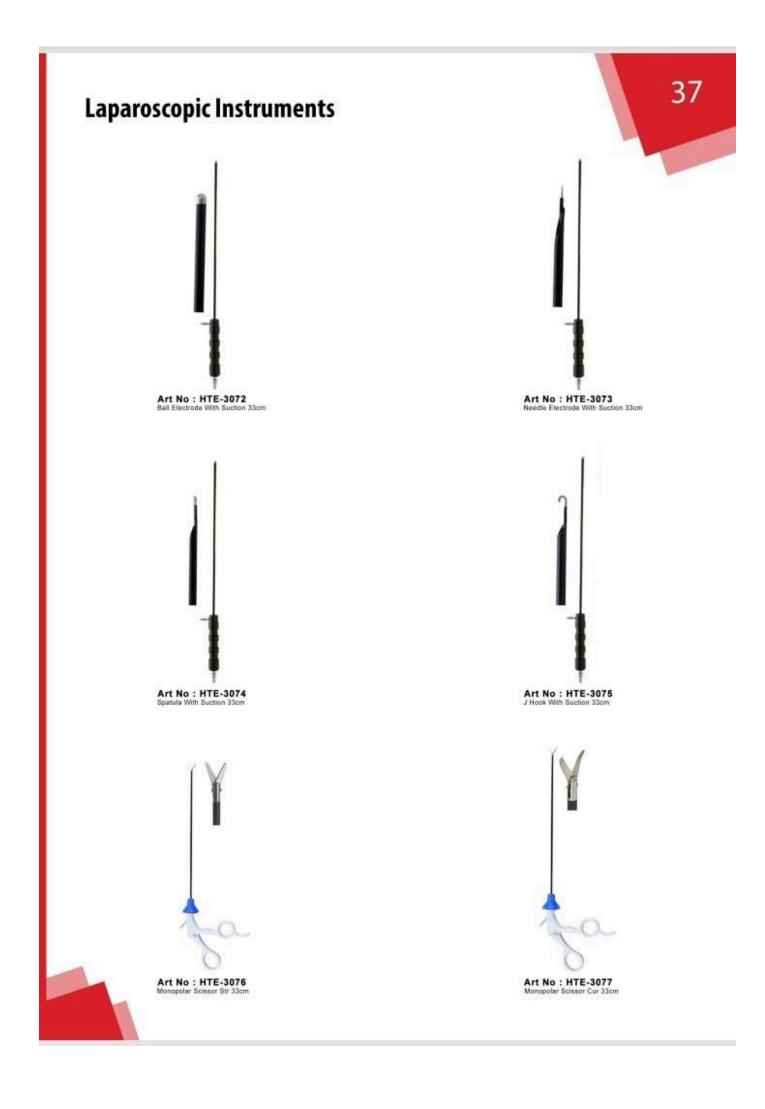

Bipolar Cable With USA Two Pine & Martin Connector



Art No : HTE-2304 Bipolar Cable With USA Two Pine Fitting & Erbe Connector



Art No : HTE-2306 Bipolar Cable With European Filting & 4mm Banana Plug



Art No : HTE-2305 Bipolar Cable With USA Two Pine & Valleylab, Connector





#### **Reusable Cable**



Art No : HTE-2308 Bipolar Cable With European Fitting & Erbe Connector



Art No : HTE-2310 4.8mm Female Fitting & 4mm Banana Plug(English Diathemry)





Art No : HTE-2309 Bipolar Cable With European Fitting & Valleylab, Connector



Art No : HTE-2311 4.8mm Female & Standard Bovie 8mm Plug(English Diathemry)



#### Singal Use Cable





28

Art No : HTE-2419 Singal Use Bipolar Cable USA Fitting



Art No : HTE-2420 4mm Female Fitting & Standard 4mm Banana plug