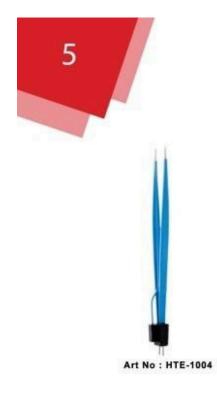

#### **USA Irrigation Bipolar Forceps**

Art No : HTE-1005 Gerald Bayonet Irrigation Bipolar Forceps 19.5cm

Art No : HTE-1006 Jansen Bayonet Irrigation Bipolar Forceps 18cm

Art No : HTE-1007 Scoville Greenwood Irrigation Bipolar Forceps 19cm