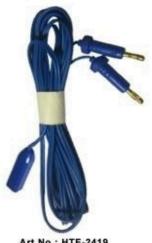

#### Singal Use Cable

28

Art No : HTE-2419 Singal Use Bipolar Cable USA Fitting

Art No : HTE-2420 4mm Female Fitting & Standard 4mm Banana plug