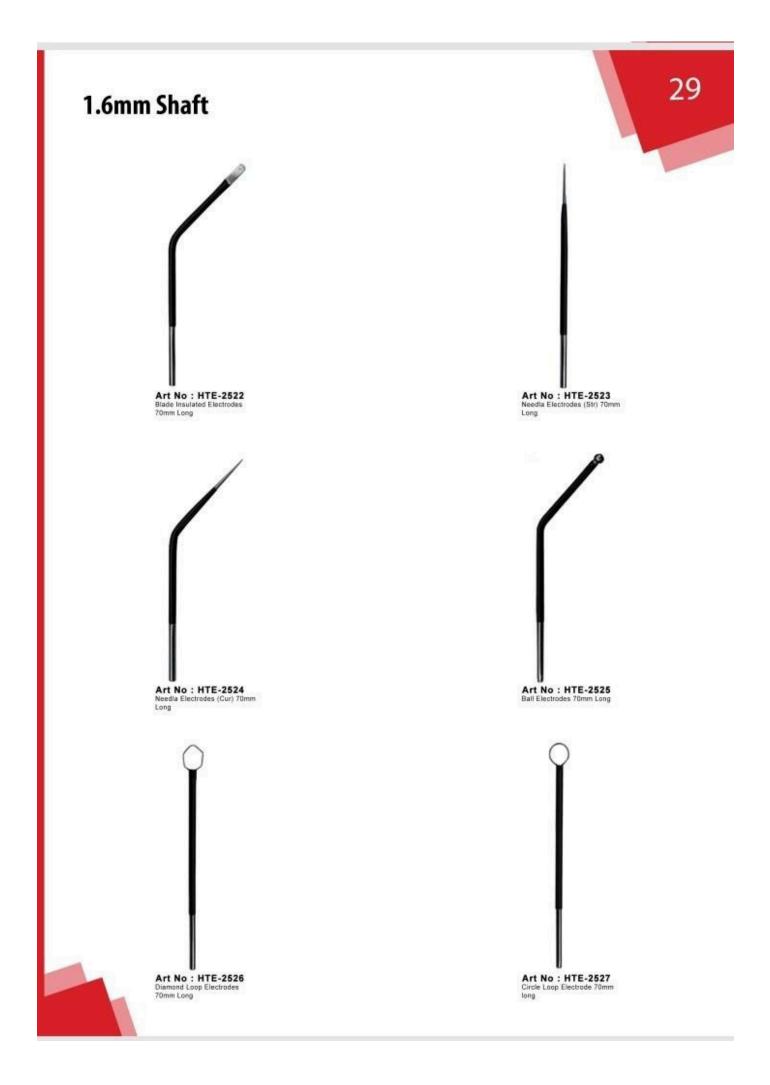

t No : HTE-2303 Bipolar Cable With USA Two Pine & Martin Connector



Art No : HTE-2304 Bipolar Cable With USA Two Pine Fitting & Erbe Connector



Art No : HTE-2306 Bipolar Cable With European Filting & 4mm Banana Plug



Art No : HTE-2305 Bipolar Cable With USA Two Pine & Valleylab, Connector





#### **Reusable Cable**



Art No : HTE-2308 Bipolar Cable With European Fitting & Erbe Connector



Art No : HTE-2310 4.8mm Female Fitting & 4mm Banana Plug(English Diathemry)





Art No : HTE-2309 Bipolar Cable With European Fitting & Valleylab, Connector



Art No : HTE-2311 4.8mm Female & Standard Bovie 8mm Plug(English Diathemry)



#### Singal Use Cable





28

Art No : HTE-2419 Singal Use Bipolar Cable USA Fitting



Art No : HTE-2420 4mm Female Fitting & Standard 4mm Banana plug