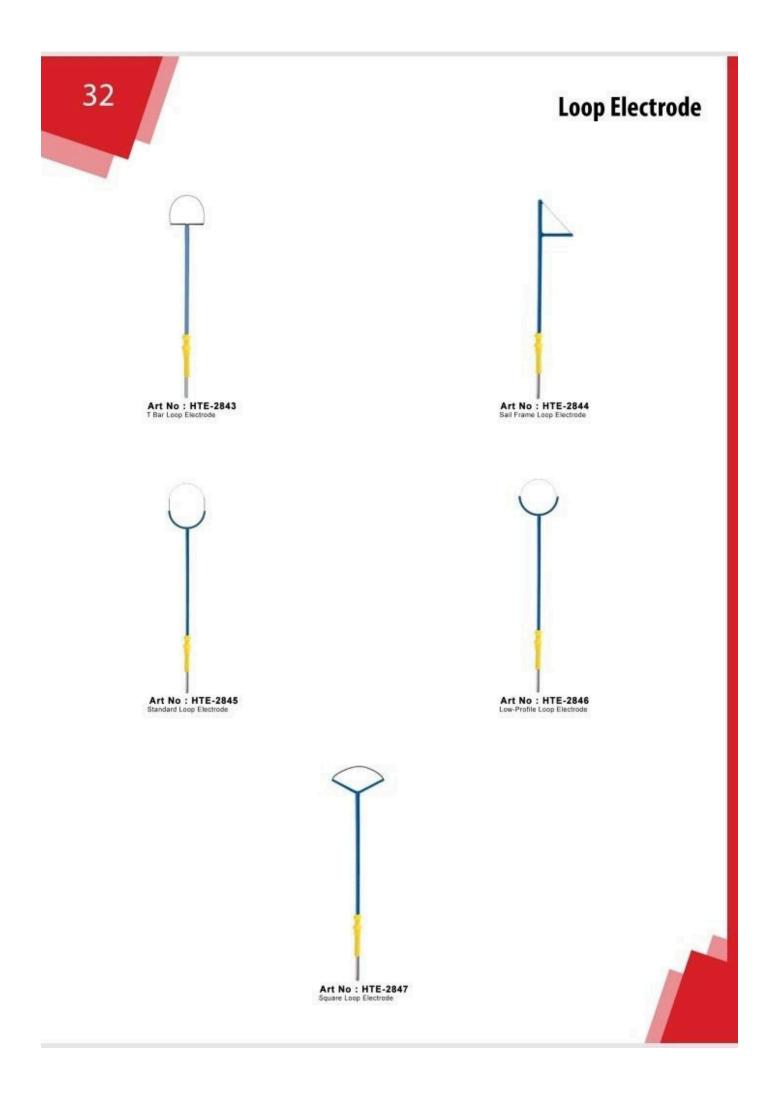

HTE-2303 Bipolar Cable With USA Two Pine & Martin Connector



Art No : HTE-2304 Bipolar Cable With USA Two Pine Fitting & Erbe Connector



Art No : HTE-2306 Bipolar Cable With European Filting & 4mm Banana Plug



Art No : HTE-2305 Bipolar Cable With USA Two Pine & Valleylab, Connector





#### **Reusable Cable**



Art No : HTE-2308 Bipolar Cable With European Fitting & Erbe Connector



Art No : HTE-2310 4.8mm Female Fitting & 4mm Banana Plug(English Diathemry)





Art No : HTE-2309 Bipolar Cable With European Fitting & Valleylab, Connector



Art No : HTE-2311 4.8mm Female & Standard Bovie 8mm Plug(English Diathemry)



#### Singal Use Cable





28

Art No : HTE-2419 Singal Use Bipolar Cable USA Fitting



Art No : HTE-2420 4mm Female Fitting & Standard 4mm Banana plug