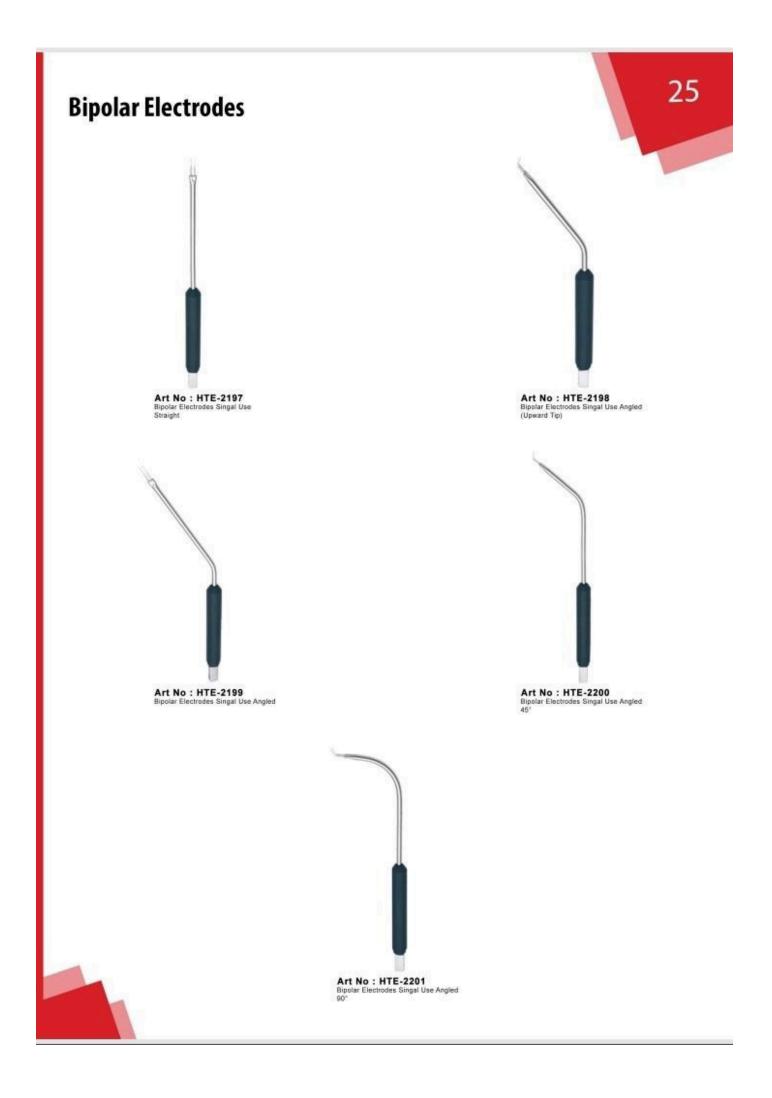

#### **USA Single Use Bipolar Forceps**

Art No : HTE-1214 Forceps

Art No : HTE-1215 Single Use Jewiler Bipolar Forceps

Art No : HTE-1217 Single Use Semkin Bipolar Forceps

#### **European Single Use Bipolar Forceps**

Art No : HTE-1432 Single Use Bayonet Bipolar Forceps

Art No : HTE-1433 Single Use Bayonet Bipolar Forceps (Angled Up)

Art No: HTE-1434 Singal Use Bayonet Bipolar Forceps (Angled Down)

#### **USA Bipolar Forceps**

Art No : HTE-1535 Mcpherson Bipolar Forceps Str 10.5cm

Art No : HTE-1537 Coaptation Forceps Nadler 10.5cm

Art No : HTE-1536 Mcpherson Bipelar Forceps Angled 10.5cm

Art No : HTE-1540 Iris Bipolar Forceps Angled 11cm

#### **USA Bipolar Forceps**

Art No : HTE-1542 Jeweller Bipolar Forceps 11.5cm # 4

Art No : HTE-1543 Jeweller Bipolar Forceps 11.5cm # 7

Art No : HTE-1545 Semkin Bipolar Forceps 14cm

Art No : HTE-1544 Tenzel Bipolar Forceps 10.5cm