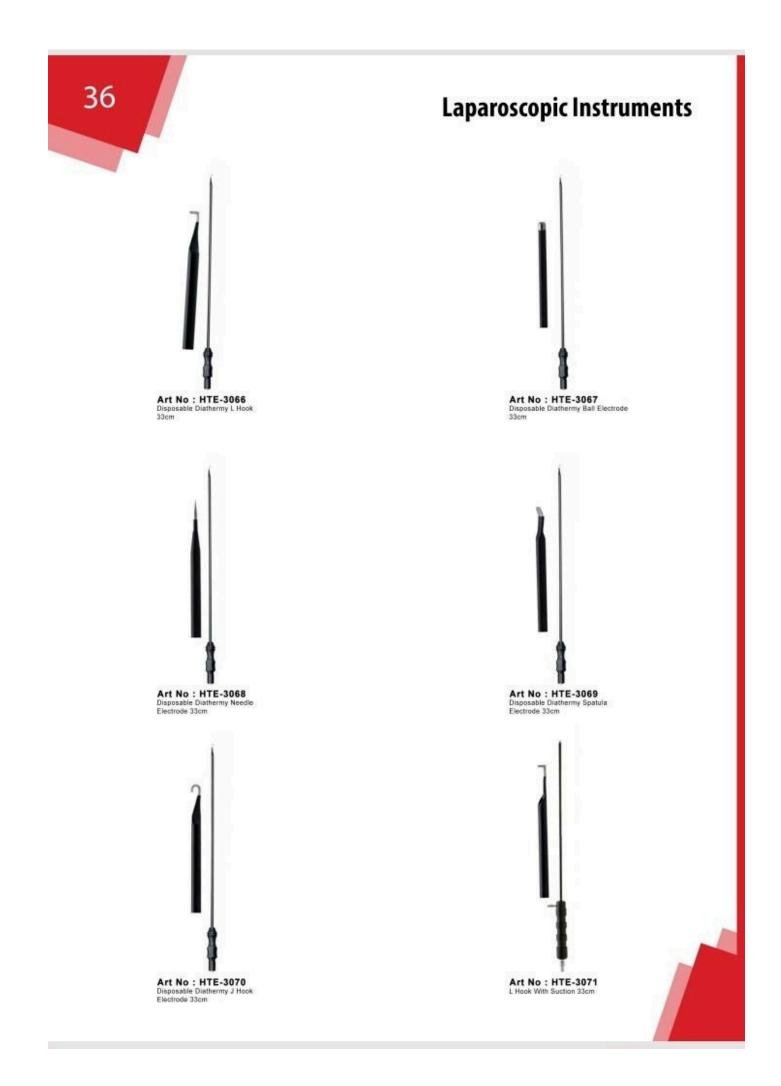

3 Bipolar Cable With USA Two Pine & Martin Connector



Art No : HTE-2304 Bipolar Cable With USA Two Pine Fitting & Erbe Connector



Art No : HTE-2306 Bipolar Cable With European Filting & 4mm Banana Plug



Art No : HTE-2305 Bipolar Cable With USA Two Pine & Valleylab, Connector





#### **Reusable Cable**



Art No : HTE-2308 Bipolar Cable With European Fitting & Erbe Connector



Art No : HTE-2310 4.8mm Female Fitting & 4mm Banana Plug(English Diathemry)





Art No : HTE-2309 Bipolar Cable With European Fitting & Valleylab, Connector



Art No : HTE-2311 4.8mm Female & Standard Bovie 8mm Plug(English Diathemry)



#### Singal Use Cable





28

Art No : HTE-2419 Singal Use Bipolar Cable USA Fitting



Art No : HTE-2420 4mm Female Fitting & Standard 4mm Banana plug