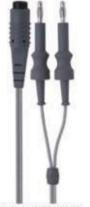

#### **European Bipolar Forceps**

Art No : HTE-2302 Bipolar Cable With USA 2 Pin,s Fitting & 4mm Banana Plug