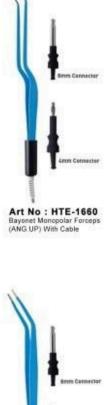

### **Monopolar Forceps With Cables**

Art No : HTE-1661 Remington Hobb Bayonet Monopolar Forceps With Cable