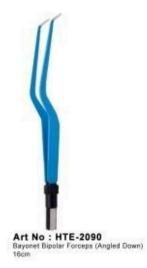

#### **European Bipolar Forceps**

Art No : HTE-902 Bayonet Bipolar Forceps Non-Stick (Angled Up) 16.5cm

Art No : HTE-903 Bayonet Bipolar Forceps Non-Stick 16.5cm (Angled Down)