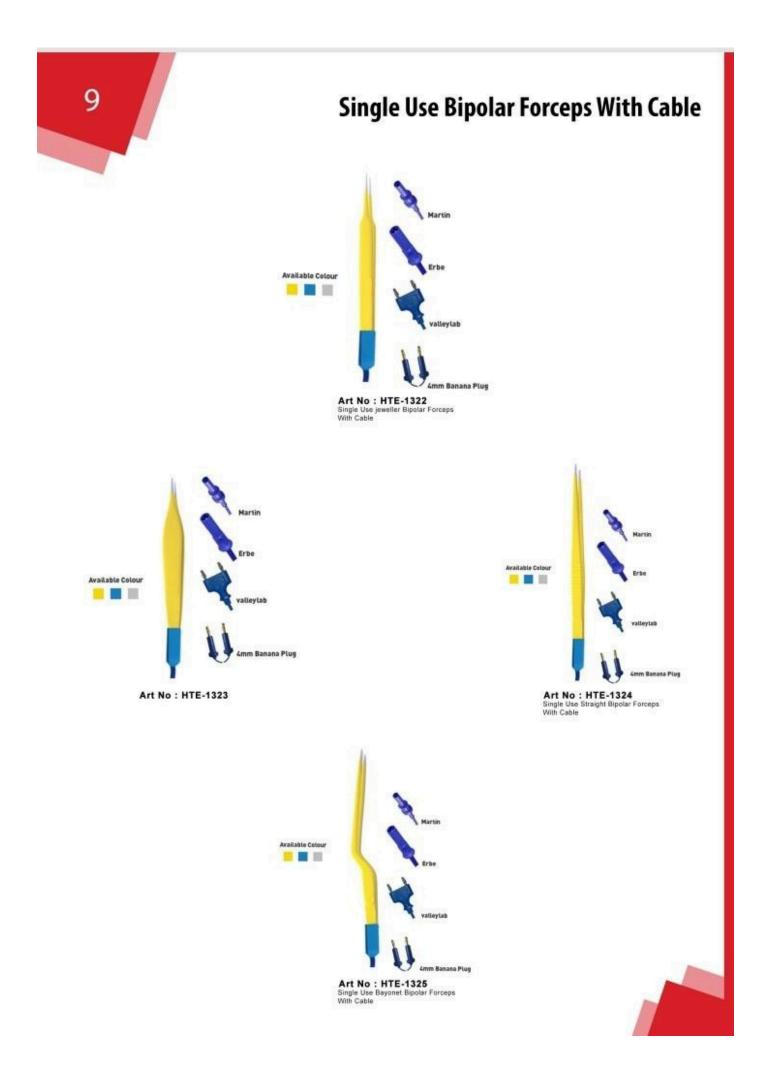

#### **European Bipolar Forceps**

Art No : HTE-2302 Bipolar Cable With USA 2 Pin,s Fitting & 4mm Banana Plug

#### **Reusable Cable**

Art No : HTE-2303 Bipolar Cable With USA Two Pine & Martin Connector

Art No : HTE-2304 Bipolar Cable With USA Two Pine Fitting & Erbe Connector

Art No : HTE-2306 Bipolar Cable With European Filting & 4mm Banana Plug

Art No : HTE-2305 Bipolar Cable With USA Two Pine & Valleylab, Connector

#### **Reusable Cable**

Art No : HTE-2308 Bipolar Cable With European Fitting & Erbe Connector

Art No : HTE-2310 4.8mm Female Fitting & 4mm Banana Plug(English Diathemry)

Art No : HTE-2309 Bipolar Cable With European Fitting & Valleylab, Connector

Art No : HTE-2311 4.8mm Female & Standard Bovie 8mm Plug(English Diathemry)