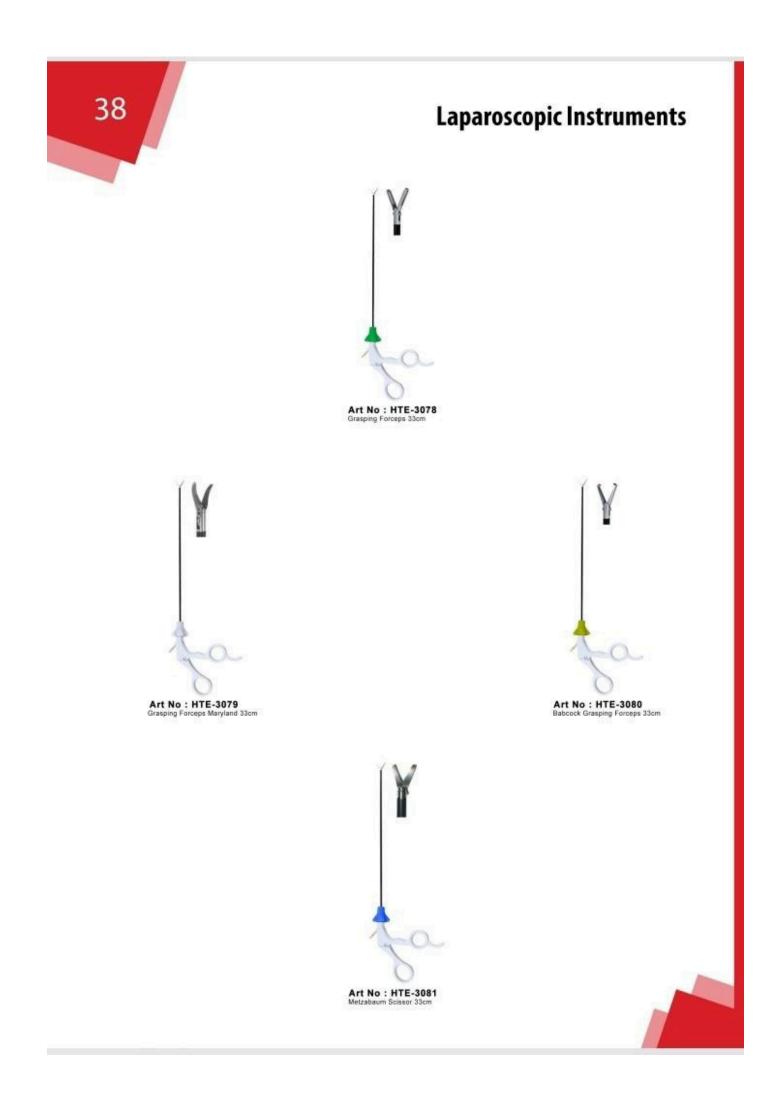

polar Cable With USA Two Pine & Martin Connector



Art No : HTE-2304 Bipolar Cable With USA Two Pine Fitting & Erbe Connector



Art No : HTE-2306 Bipolar Cable With European Filting & 4mm Banana Plug



Art No : HTE-2305 Bipolar Cable With USA Two Pine & Valleylab, Connector





#### **Reusable Cable**



Art No : HTE-2308 Bipolar Cable With European Fitting & Erbe Connector



Art No : HTE-2310 4.8mm Female Fitting & 4mm Banana Plug(English Diathemry)





Art No : HTE-2309 Bipolar Cable With European Fitting & Valleylab, Connector



Art No : HTE-2311 4.8mm Female & Standard Bovie 8mm Plug(English Diathemry)



#### Singal Use Cable





28

Art No : HTE-2419 Singal Use Bipolar Cable USA Fitting



Art No : HTE-2420 4mm Female Fitting & Standard 4mm Banana plug