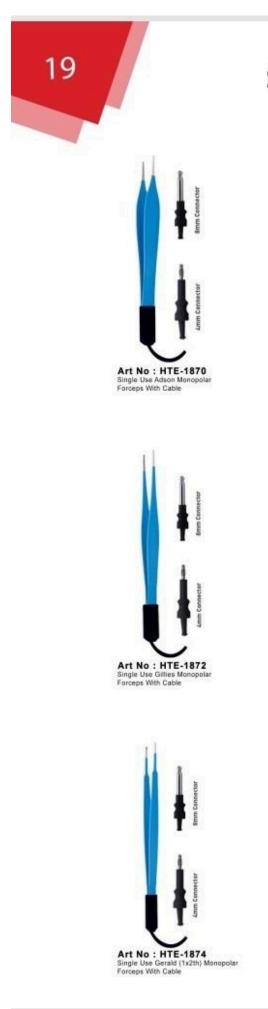

Forceps**



Art No : HTE-1535 Mcpherson Bipolar Forceps Str 10.5cm



Art No : HTE-1537 Coaptation Forceps Nadler 10.5cm





Art No : HTE-1536 Mcpherson Bipelar Forceps Angled 10.5cm





Art No : HTE-1540 Iris Bipolar Forceps Angled 11cm



#### **USA Bipolar Forceps**



Art No : HTE-1542 Jeweller Bipolar Forceps 11.5cm # 4



Art No : HTE-1543 Jeweller Bipolar Forceps 11.5cm # 7



Art No : HTE-1545 Semkin Bipolar Forceps 14cm



Art No : HTE-1544 Tenzel Bipolar Forceps 10.5cm



#### **USA Bipolar Forceps**









Art No : HTE-1550 Coaptation Forceps Nadler 10.5cm



Art No : HTE-1552 Hardy Bayonet Bipolar Forceps 21cm



### **Monopolar Forceps With Cables**







Art No : HTE-1661 Remington Hobb Bayonet Monopolar Forceps With Cable



#### **Reusable Monopolar Forceps**









#### Single Use Monopolar Forceps With Cable











#### **European Bipolar Forceps**





Art No : HTE-2085 Jeweller Bipolar Forceps 11.5cm #7



#### **European Bipolar Forceps**

















Art No : HTE-2302 Bipolar Cable With USA 2 Pin,s Fitting & 4mm Banana Plug

#### **Reusable Cable**



Art No : HTE-2303 Bipolar Cable With USA Two Pine & Martin Connector



Art No : HTE-2304 Bipolar Cable With USA Two Pine Fitting & Erbe Connector



Art No : HTE-2306 Bipolar Cable With European Filting & 4mm Banana Plug



Art No : HTE-2305 Bipolar Cable With USA Two Pine & Valleylab, Connector





#### **Reusable Cable**



Art No : HTE-2308 Bipolar Cable With European Fitting & Erbe Connector



Art No : HTE-2310 4.8mm Female Fitting & 4mm Banana Plug(English Diathemry)





Art No :