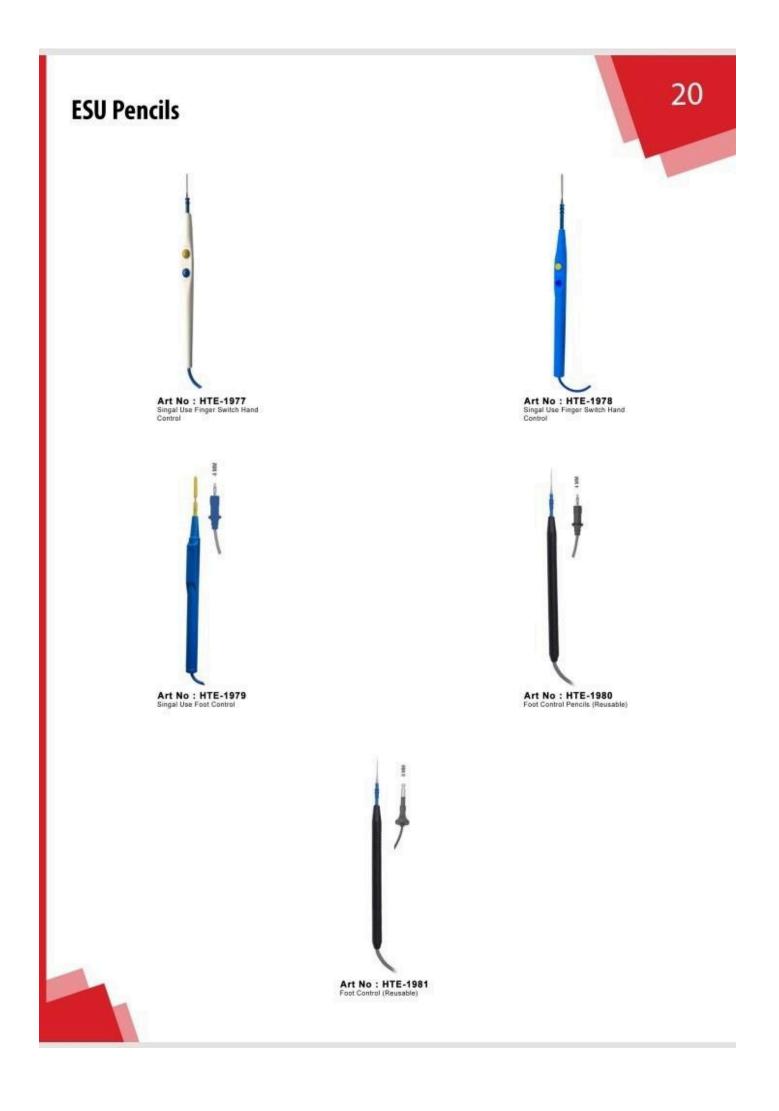

eps Str 10.5cm



Art No : HTE-1537 Coaptation Forceps Nadler 10.5cm





Art No : HTE-1536 Mcpherson Bipelar Forceps Angled 10.5cm





Art No : HTE-1540 Iris Bipolar Forceps Angled 11cm



#### **USA Bipolar Forceps**



Art No : HTE-1542 Jeweller Bipolar Forceps 11.5cm # 4



Art No : HTE-1543 Jeweller Bipolar Forceps 11.5cm # 7



Art No : HTE-1545 Semkin Bipolar Forceps 14cm



Art No : HTE-1544 Tenzel Bipolar Forceps 10.5cm



#### **USA Bipolar Forceps**









Art No : HTE-1550 Coaptation Forceps Nadler 10.5cm



Art No : HTE-1552 Hardy Bayonet Bipolar Forceps 21cm



### **Monopolar Forceps With Cables**







Art No : HTE-1661 Remington Hobb Bayonet Monopolar Forceps With Cable



#### **Reusable Monopolar Forceps**









#### Single Use Monopolar Forceps With Cable











#### **European Bipolar Forceps**





Art No : HTE-2085 Jeweller Bipolar Forceps 11.5cm #7



#### **European Bipolar Forceps**

















Art No : HTE-2302 Bipolar Cable With USA 2 Pin,s Fitting & 4mm Banana Plug

#### **Reusable Cable**



Art No : HTE-2303 Bipolar Cable With USA Two Pine & Martin Connector



Art No : HTE-2304 Bipolar Cable With USA Two Pine Fitting & Erbe Connector



Art No : HTE-2306 Bipolar Cable With European Filting & 4mm Banana Plug



Art No : HTE-2305 Bipolar Cable With USA Two Pine & Valleylab, Connector





#### **Reusable Cable**



Art No : HTE-2308 Bipolar Cable With European Fitting & Erbe Connector



Art No : HTE-2310 4.8mm Female Fitting & 4mm Banana Plug(English Diathemry)





Art No : HTE-2309 Bipolar Cable With European Fitting & Valley