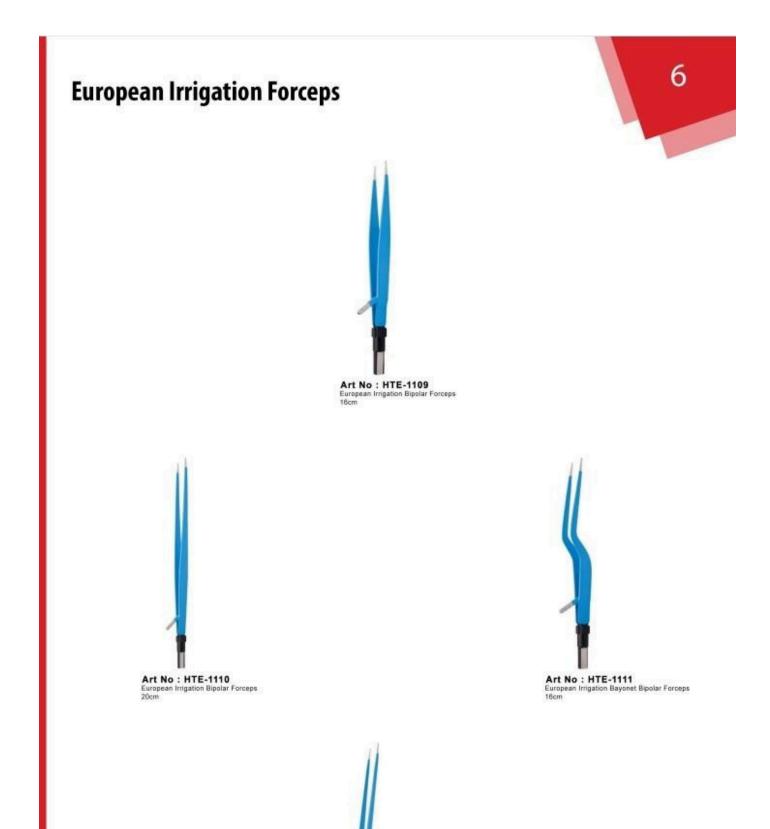

#### **USA Irrigation Bipolar Forceps**

Art No : HTE-1005 Gerald Bayonet Irrigation Bipolar Forceps 19.5cm

Art No : HTE-1006 Jansen Bayonet Irrigation Bipolar Forceps 18cm

Art No : HTE-1007 Scoville Greenwood Irrigation Bipolar Forceps 19cm