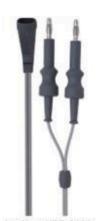

#### **European Bipolar Forceps**

Art No : HTE-2302 Bipolar Cable With USA 2 Pin,s Fitting & 4mm Banana Plug