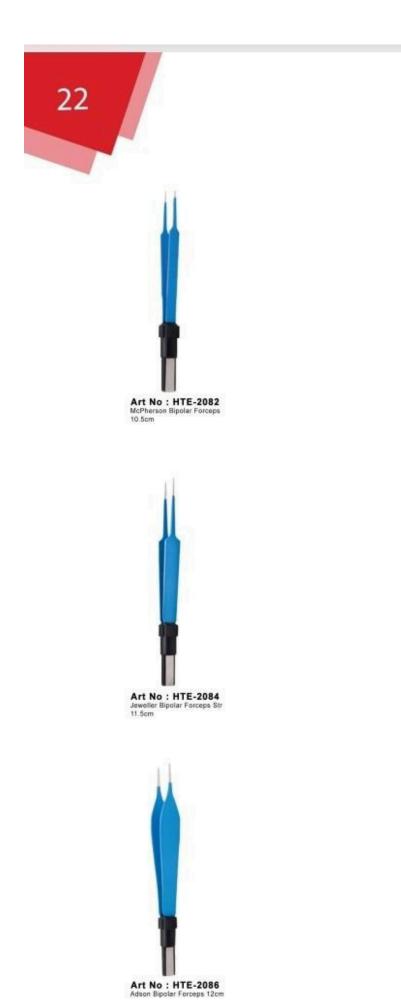

## **Surgical Instruments**

High-Quality Craftsmanship for the World's Demands

www.sirecksenterprises.com

Art No : HTE-895 Mcpherson Bipolar Forceps Non-Stick 10.5cm

Art No : HTE-897 Jeweller Bipolar Forceps Non-Stick 11.5cm

Art No : HTE-899 Adson Bipolar Forceps Non-Stick 12cm