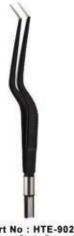

#### **European Bipolar Forceps**

Art No : HTE-902 Bayonet Bipolar Forceps Non-Stick (Angled Up) 16.5cm

Art No : HTE-903 Bayonet Bipolar Forceps Non-Stick 16.5cm (Angled Down)