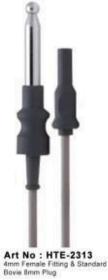

#### **European Bipolar Forceps**

















Art No : HTE-2302 Bipolar Cable With USA 2 Pin,s Fitting & 4mm Banana Plug

#### **Reusable Cable**



Art No : HTE-2303 Bipolar Cable With USA Two Pine & Martin Connector



Art No : HTE-2304 Bipolar Cable With USA Two Pine Fitting & Erbe Connector



Art No : HTE-2306 Bipolar Cable With European Filting & 4mm Banana Plug



Art No : HTE-2305 Bipolar Cable With USA Two Pine & Valleylab, Connector





#### **Reusable Cable**



Art No : HTE-2308 Bipolar Cable With European Fitting & Erbe Connector



Art No : HTE-2310 4.8mm Female Fitting & 4mm Banana Plug(English Diathemry)





Art No : HTE-2309 Bipolar Cable With European Fitting & Valleylab, Connector



Art No : HTE-2311 4.8mm Female & Standard Bovie 8mm Plug(English Diathemry)



#### Singal Use Cable





28

Art No : HTE-2419 Singal Use Bipolar Cable USA Fitting



Art No : HTE-2420 4mm Female Fitting & Standard 4mm Banana plug