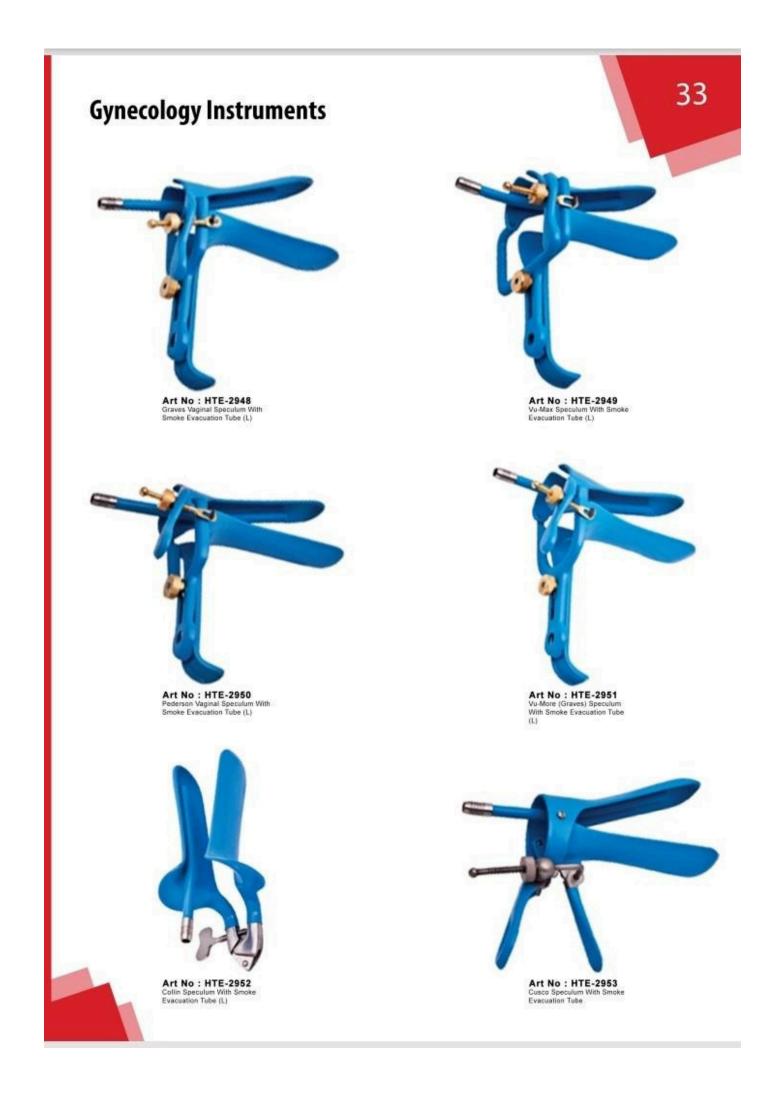

TE-2303 Bipolar Cable With USA Two Pine & Martin Connector



Art No : HTE-2304 Bipolar Cable With USA Two Pine Fitting & Erbe Connector



Art No : HTE-2306 Bipolar Cable With European Filting & 4mm Banana Plug



Art No : HTE-2305 Bipolar Cable With USA Two Pine & Valleylab, Connector





#### **Reusable Cable**



Art No : HTE-2308 Bipolar Cable With European Fitting & Erbe Connector



Art No : HTE-2310 4.8mm Female Fitting & 4mm Banana Plug(English Diathemry)





Art No : HTE-2309 Bipolar Cable With European Fitting & Valleylab, Connector



Art No : HTE-2311 4.8mm Female & Standard Bovie 8mm Plug(English Diathemry)



#### Singal Use Cable





28

Art No : HTE-2419 Singal Use Bipolar Cable USA Fitting



Art No : HTE-2420 4mm Female Fitting & Standard 4mm Banana plug