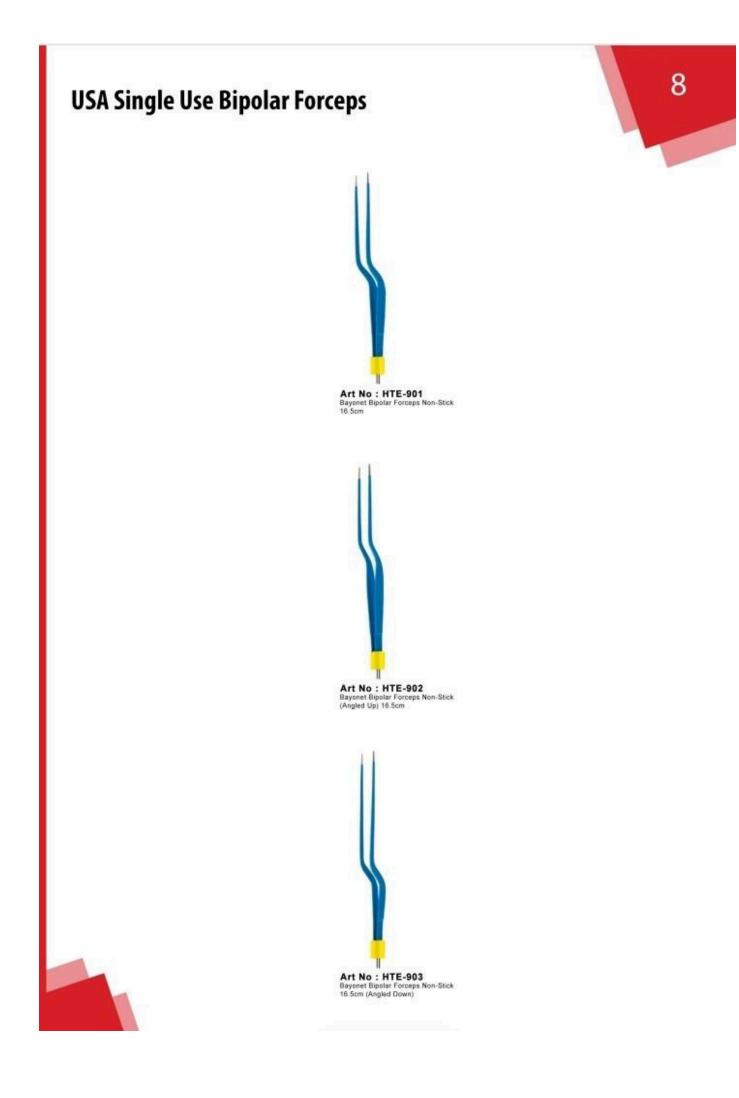

#### **European Bipolar Forceps**

Art No : HTE-902 Bayonet Bipolar Forceps Non-Stick (Angled Up) 16.5cm

Art No : HTE-903 Bayonet Bipolar Forceps Non-Stick 16.5cm (Angled Down)