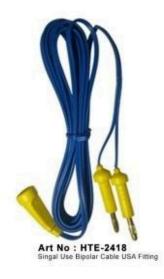

#### Singal Use Cable

28

Art No : HTE-2419 Singal Use Bipolar Cable USA Fitting

Art No : HTE-2420 4mm Female Fitting & Standard 4mm Banana plug