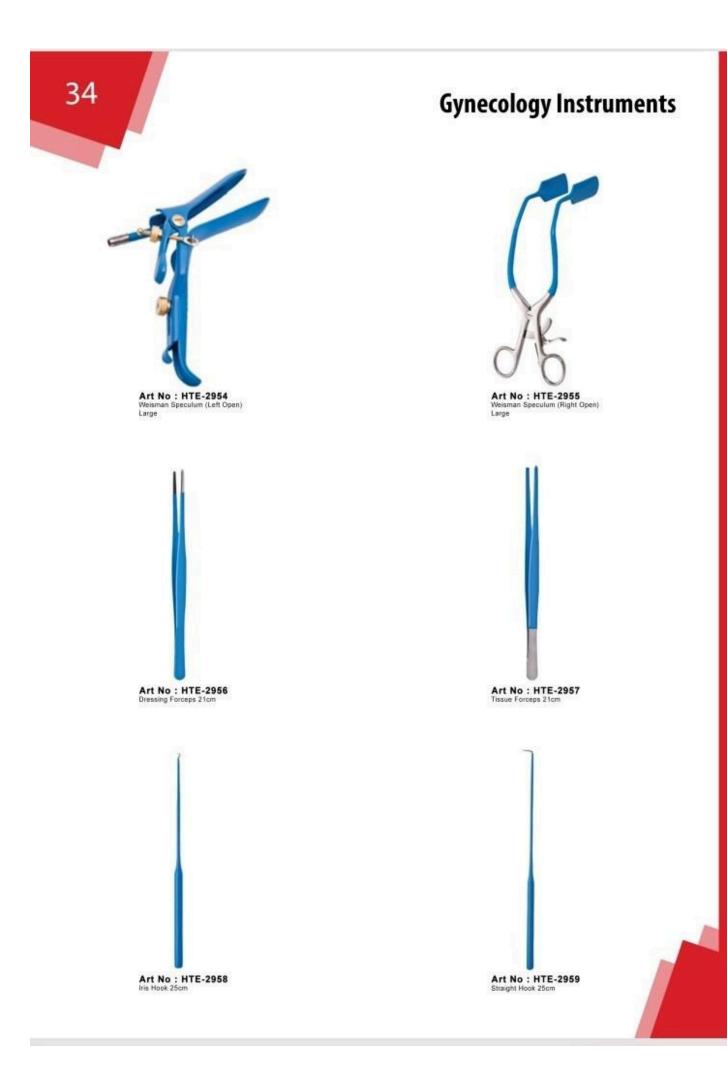

-2303 Bipolar Cable With USA Two Pine & Martin Connector



Art No : HTE-2304 Bipolar Cable With USA Two Pine Fitting & Erbe Connector



Art No : HTE-2306 Bipolar Cable With European Filting & 4mm Banana Plug



Art No : HTE-2305 Bipolar Cable With USA Two Pine & Valleylab, Connector





#### **Reusable Cable**



Art No : HTE-2308 Bipolar Cable With European Fitting & Erbe Connector



Art No : HTE-2310 4.8mm Female Fitting & 4mm Banana Plug(English Diathemry)





Art No : HTE-2309 Bipolar Cable With European Fitting & Valleylab, Connector



Art No : HTE-2311 4.8mm Female & Standard Bovie 8mm Plug(English Diathemry)



#### Singal Use Cable





28

Art No : HTE-2419 Singal Use Bipolar Cable USA Fitting



Art No : HTE-2420 4mm Female Fitting & Standard 4mm Banana plug