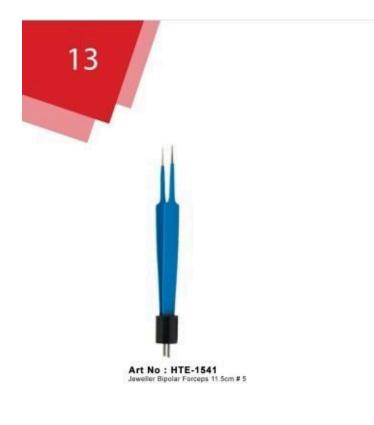

#### **USA Bipolar Forceps**

Art No : HTE-1542 Jeweller Bipolar Forceps 11.5cm # 4

Art No : HTE-1543 Jeweller Bipolar Forceps 11.5cm # 7

Art No : HTE-1545 Semkin Bipolar Forceps 14cm

Art No : HTE-1544 Tenzel Bipolar Forceps 10.5cm