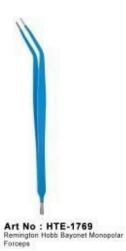

### **Monopolar Forceps With Cables**

Art No : HTE-1661 Remington Hobb Bayonet Monopolar Forceps With Cable