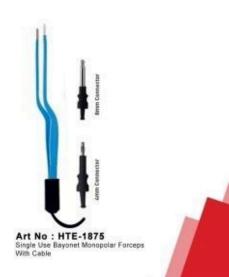

rceps Str 10.5cm



Art No : HTE-1537 Coaptation Forceps Nadler 10.5cm





Art No : HTE-1536 Mcpherson Bipelar Forceps Angled 10.5cm





Art No : HTE-1540 Iris Bipolar Forceps Angled 11cm



#### **USA Bipolar Forceps**



Art No : HTE-1542 Jeweller Bipolar Forceps 11.5cm # 4



Art No : HTE-1543 Jeweller Bipolar Forceps 11.5cm # 7



Art No : HTE-1545 Semkin Bipolar Forceps 14cm



Art No : HTE-1544 Tenzel Bipolar Forceps 10.5cm



#### **USA Bipolar Forceps**









Art No : HTE-1550 Coaptation Forceps Nadler 10.5cm



Art No : HTE-1552 Hardy Bayonet Bipolar Forceps 21cm



### **Monopolar Forceps With Cables**







Art No : HTE-1661 Remington Hobb Bayonet Monopolar Forceps With Cable



#### **Reusable Monopolar Forceps**









#### Single Use Monopolar Forceps With Cable











#### **European Bipolar Forceps**





Art No : HTE-2085 Jeweller Bipolar Forceps 11.5cm #7



#### **European Bipolar Forceps**

















Art No : HTE-2302 Bipolar Cable With USA 2 Pin,s Fitting & 4mm Banana Plug

#### **Reusable Cable**



Art No : HTE-2303 Bipolar Cable With USA Two Pine & Martin Connector



Art No : HTE-2304 Bipolar Cable With USA Two Pine Fitting & Erbe Connector



Art No : HTE-2306 Bipolar Cable With European Filting & 4mm Banana Plug



Art No : HTE-2305 Bipolar Cable With USA Two Pine & Valleylab, Connector





#### **Reusable Cable**



Art No : HTE-2308 Bipolar Cable With European Fitting & Erbe Connector



Art No : HTE-2310 4.8mm Female Fitting & 4mm Banana Plug(English Diathemry)





Art No : HTE-2309 Bipolar Cable With European Fitting & Vall