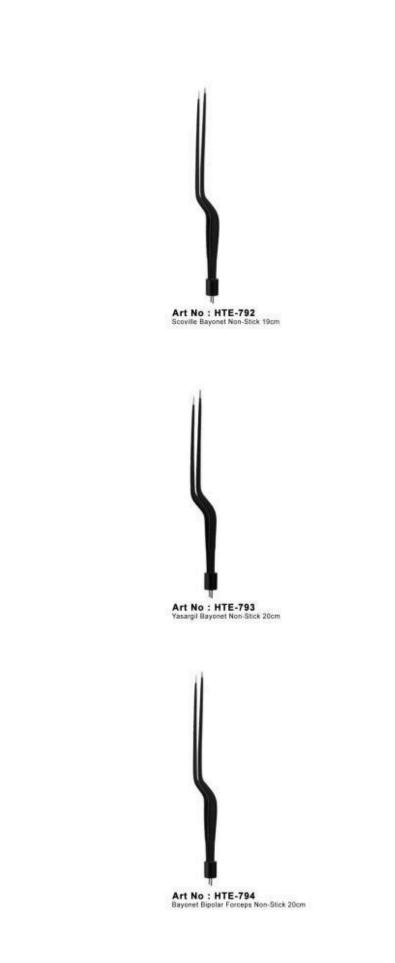

#### **European Bipolar Forceps**

Art No : HTE-896 Mcpharson Bipolar Forceps Non-Stick (Angled) 10.5cm

Art No : HTE-898 Jeweller Bipolar Forceps Non-Stick (Angled) 11.5cm