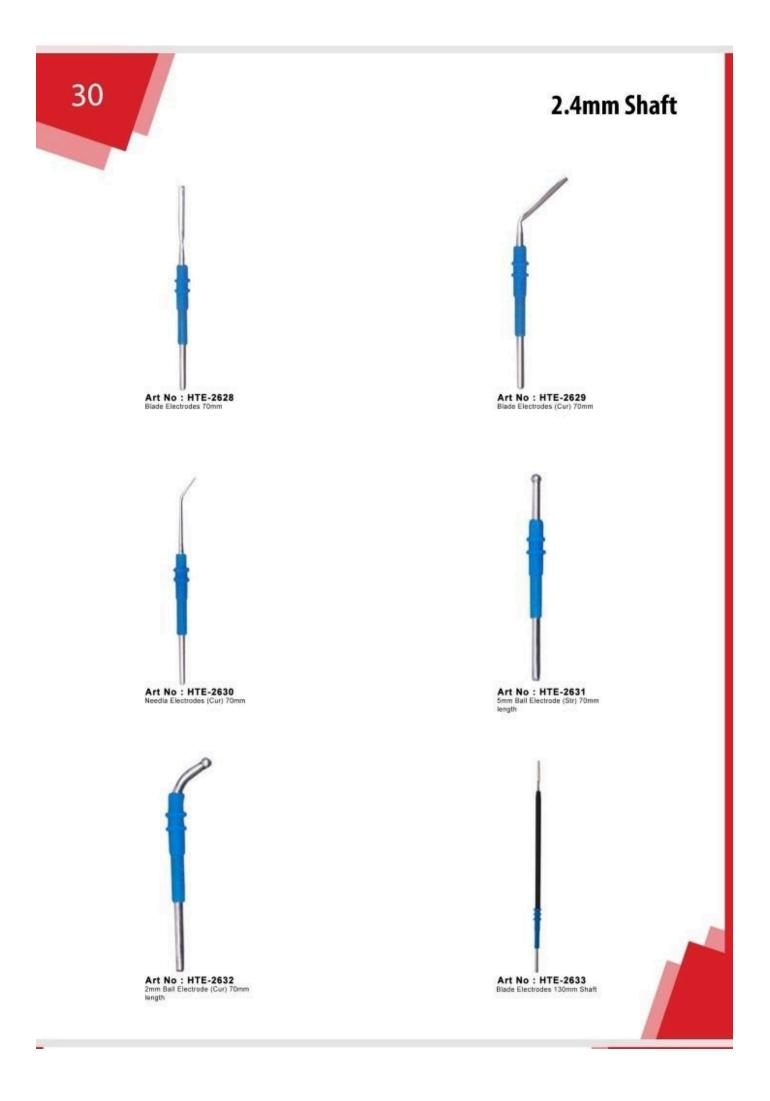

No : HTE-2303 Bipolar Cable With USA Two Pine & Martin Connector



Art No : HTE-2304 Bipolar Cable With USA Two Pine Fitting & Erbe Connector



Art No : HTE-2306 Bipolar Cable With European Filting & 4mm Banana Plug



Art No : HTE-2305 Bipolar Cable With USA Two Pine & Valleylab, Connector





#### **Reusable Cable**



Art No : HTE-2308 Bipolar Cable With European Fitting & Erbe Connector



Art No : HTE-2310 4.8mm Female Fitting & 4mm Banana Plug(English Diathemry)





Art No : HTE-2309 Bipolar Cable With European Fitting & Valleylab, Connector



Art No : HTE-2311 4.8mm Female & Standard Bovie 8mm Plug(English Diathemry)



#### Singal Use Cable





28

Art No : HTE-2419 Singal Use Bipolar Cable USA Fitting



Art No : HTE-2420 4mm Female Fitting & Standard 4mm Banana plug