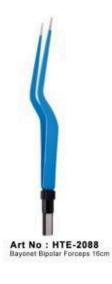

#### **European Bipolar Forceps**

Art No : HTE-902 Bayonet Bipolar Forceps Non-Stick (Angled Up) 16.5cm

Art No : HTE-903 Bayonet Bipolar Forceps Non-Stick 16.5cm (Angled Down)