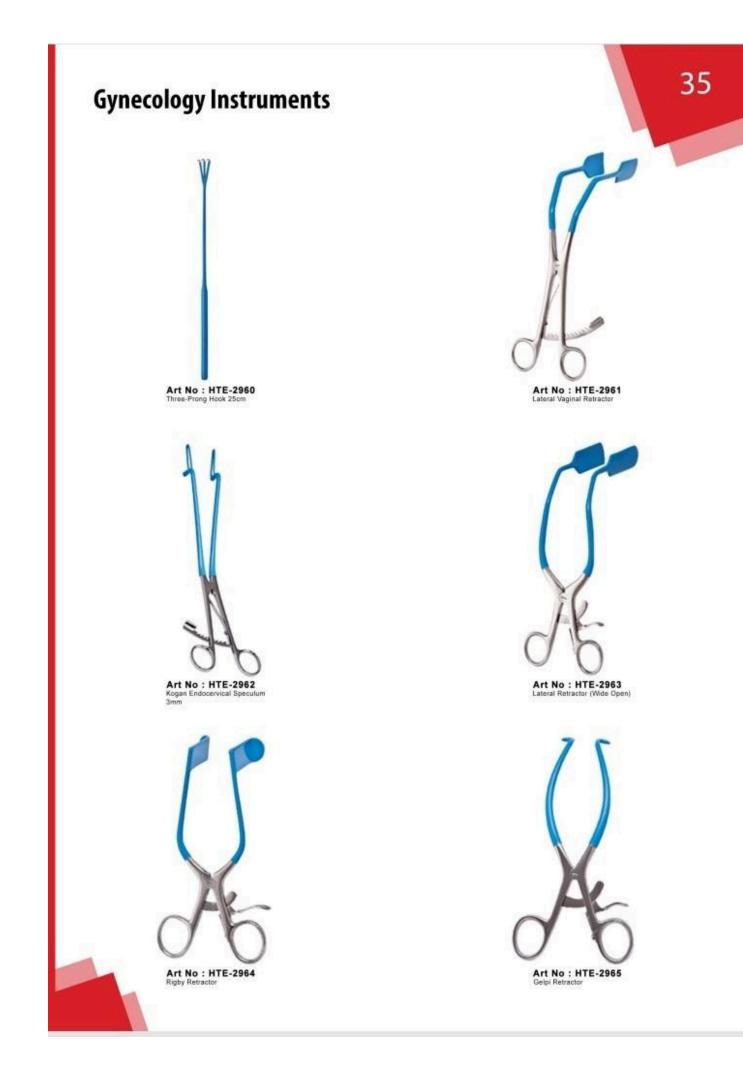

303 Bipolar Cable With USA Two Pine & Martin Connector



Art No : HTE-2304 Bipolar Cable With USA Two Pine Fitting & Erbe Connector



Art No : HTE-2306 Bipolar Cable With European Filting & 4mm Banana Plug



Art No : HTE-2305 Bipolar Cable With USA Two Pine & Valleylab, Connector





#### **Reusable Cable**



Art No : HTE-2308 Bipolar Cable With European Fitting & Erbe Connector



Art No : HTE-2310 4.8mm Female Fitting & 4mm Banana Plug(English Diathemry)





Art No : HTE-2309 Bipolar Cable With European Fitting & Valleylab, Connector



Art No : HTE-2311 4.8mm Female & Standard Bovie 8mm Plug(English Diathemry)



#### Singal Use Cable





28

Art No : HTE-2419 Singal Use Bipolar Cable USA Fitting



Art No : HTE-2420 4mm Female Fitting & Standard 4mm Banana plug