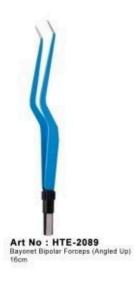

#### **European Bipolar Forceps**

Art No : HTE-902 Bayonet Bipolar Forceps Non-Stick (Angled Up) 16.5cm

Art No : HTE-903 Bayonet Bipolar Forceps Non-Stick 16.5cm (Angled Down)