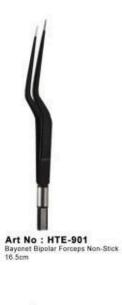

#### **European Bipolar Forceps**

Art No : HTE-902 Bayonet Bipolar Forceps Non-Stick (Angled Up) 16.5cm

Art No : HTE-903 Bayonet Bipolar Forceps Non-Stick 16.5cm (Angled Down)