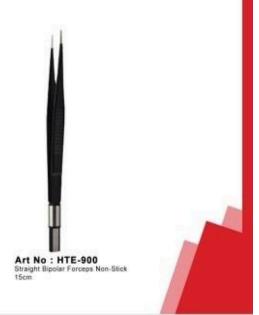

#### **European Bipolar Forceps**

Art No : HTE-902 Bayonet Bipolar Forceps Non-Stick (Angled Up) 16.5cm

Art No : HTE-903 Bayonet Bipolar Forceps Non-Stick 16.5cm (Angled Down)