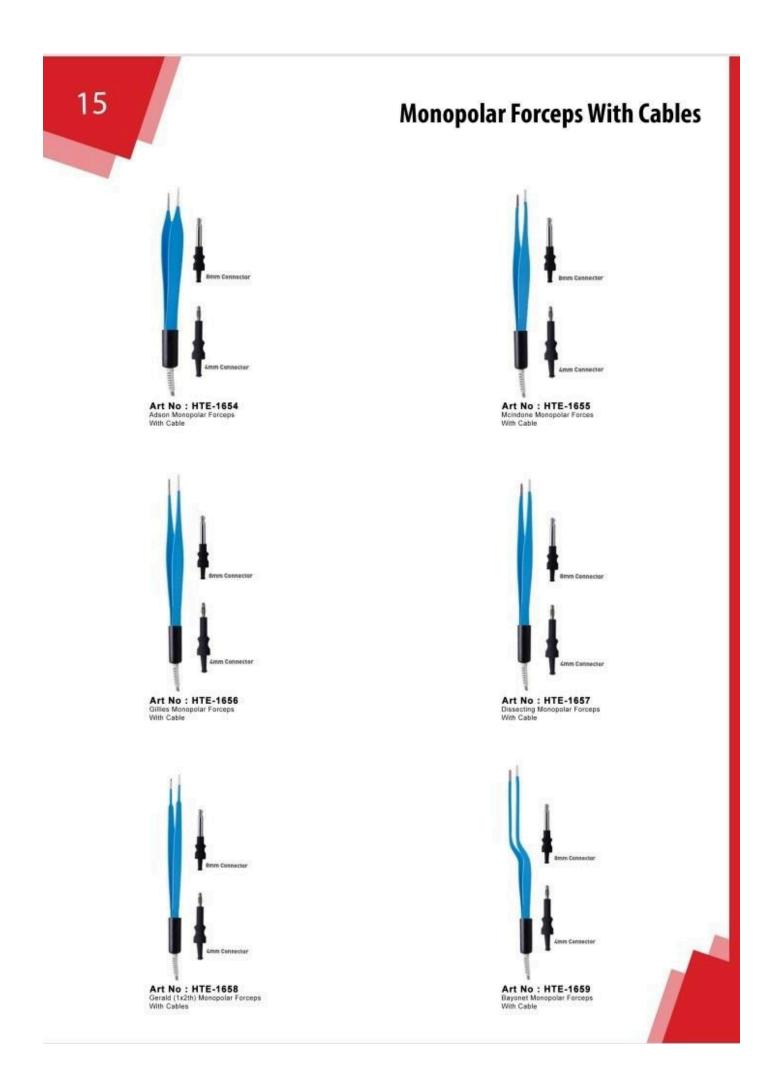

### **Monopolar Forceps With Cables**

Art No : HTE-1661 Remington Hobb Bayonet Monopolar Forceps With Cable

#### **Reusable Monopolar Forceps**