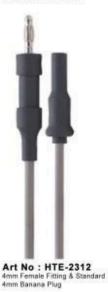

#### Singal Use Cable

28

Art No : HTE-2419 Singal Use Bipolar Cable USA Fitting

Art No : HTE-2420 4mm Female Fitting & Standard 4mm Banana plug