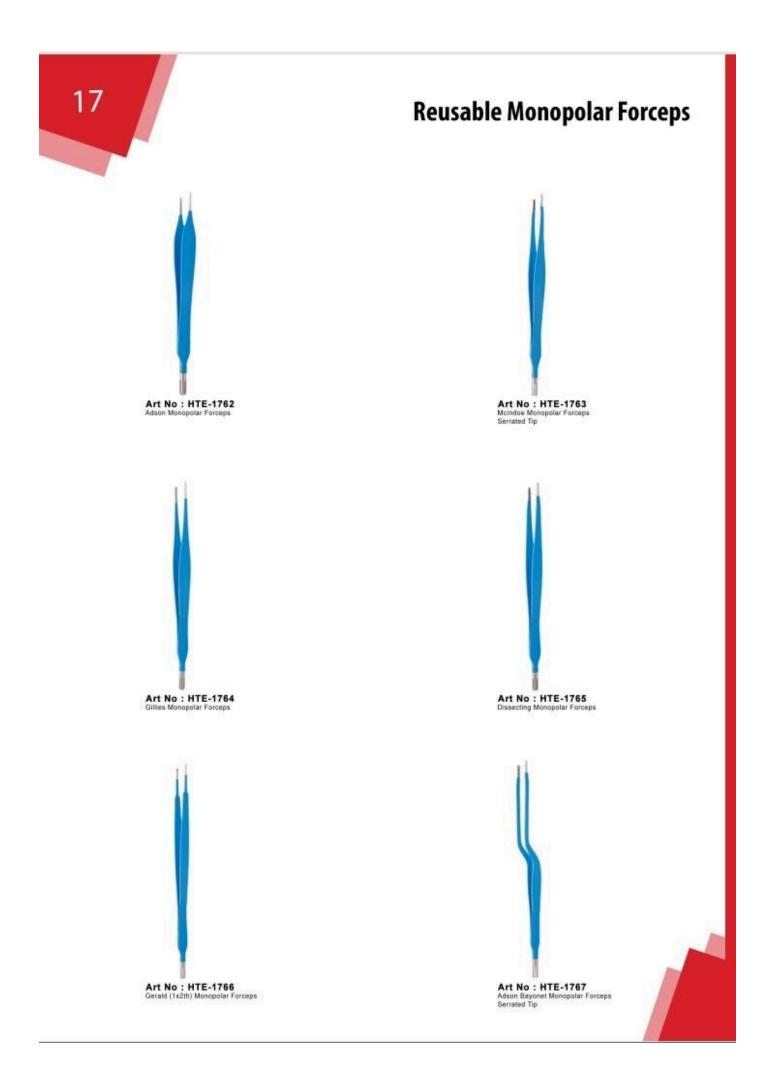

r Forceps (Angled Down)



#### **USA Bipolar Forceps**



Art No : HTE-1535 Mcpherson Bipolar Forceps Str 10.5cm



Art No : HTE-1537 Coaptation Forceps Nadler 10.5cm





Art No : HTE-1536 Mcpherson Bipelar Forceps Angled 10.5cm





Art No : HTE-1540 Iris Bipolar Forceps Angled 11cm



#### **USA Bipolar Forceps**



Art No : HTE-1542 Jeweller Bipolar Forceps 11.5cm # 4



Art No : HTE-1543 Jeweller Bipolar Forceps 11.5cm # 7



Art No : HTE-1545 Semkin Bipolar Forceps 14cm



Art No : HTE-1544 Tenzel Bipolar Forceps 10.5cm



#### **USA Bipolar Forceps**









Art No : HTE-1550 Coaptation Forceps Nadler 10.5cm



Art No : HTE-1552 Hardy Bayonet Bipolar Forceps 21cm



### **Monopolar Forceps With Cables**







Art No : HTE-1661 Remington Hobb Bayonet Monopolar Forceps With Cable



#### **Reusable Monopolar Forceps**









#### Single Use Monopolar Forceps With Cable











#### **European Bipolar Forceps**





Art No : HTE-2085 Jeweller Bipolar Forceps 11.5cm #7



#### **European Bipolar Forceps**

















Art No : HTE-2302 Bipolar Cable With USA 2 Pin,s Fitting & 4mm Banana Plug

#### **Reusable Cable**



Art No : HTE-2303 Bipolar Cable With USA Two Pine & Martin Connector



Art No : HTE-2304 Bipolar Cable With USA Two Pine Fitting & Erbe Connector



Art No : HTE-2306 Bipolar Cable With European Filting & 4mm Banana Plug



Art No : HTE-2305 Bipolar Cable With USA Two Pine & Valleylab, Connector





#### **Reusable Cable**



Art No : HTE-2308 Bipolar Cable With European Fitting & Erbe Connector



Art No : HTE-2310 4.8mm Female Fitting & 4mm