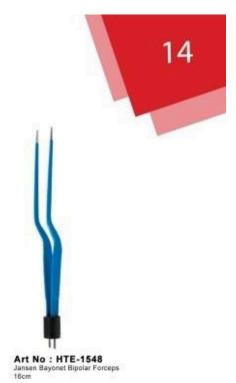

#### **USA Irrigation Bipolar Forceps**

Art No : HTE-1005 Gerald Bayonet Irrigation Bipolar Forceps 19.5cm

Art No : HTE-1006 Jansen Bayonet Irrigation Bipolar Forceps 18cm

Art No : HTE-1007 Scoville Greenwood Irrigation Bipolar Forceps 19cm