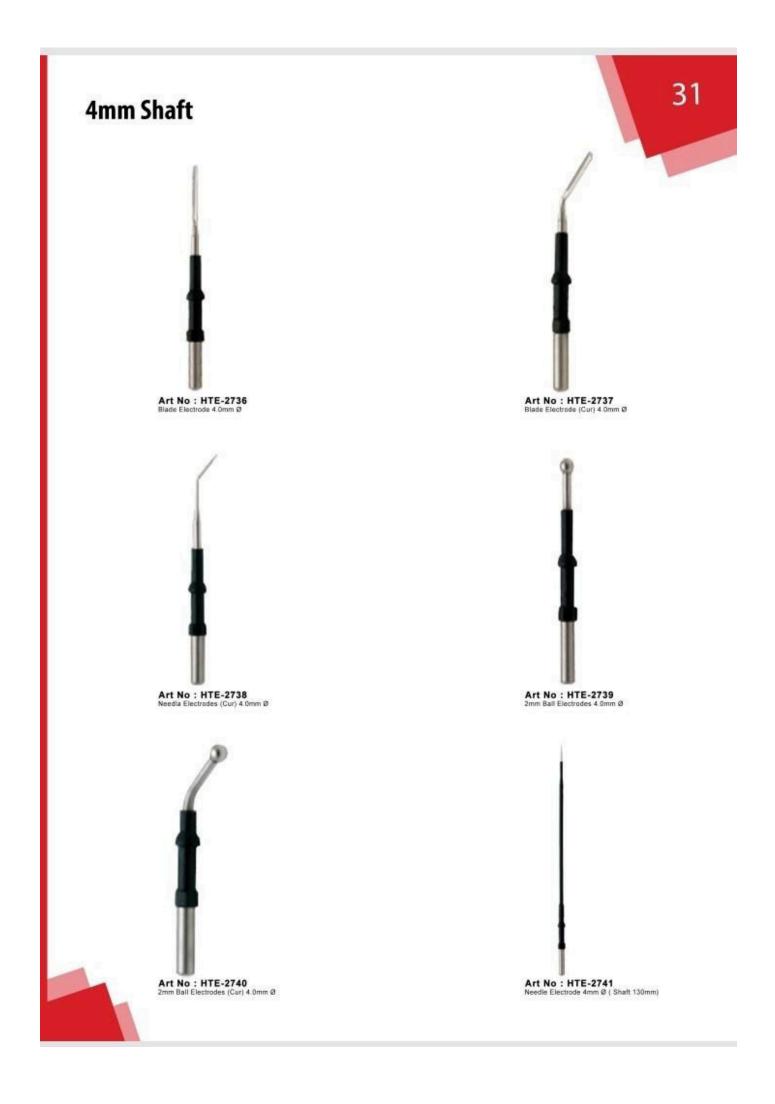

: HTE-2303 Bipolar Cable With USA Two Pine & Martin Connector



Art No : HTE-2304 Bipolar Cable With USA Two Pine Fitting & Erbe Connector



Art No : HTE-2306 Bipolar Cable With European Filting & 4mm Banana Plug



Art No : HTE-2305 Bipolar Cable With USA Two Pine & Valleylab, Connector





#### **Reusable Cable**



Art No : HTE-2308 Bipolar Cable With European Fitting & Erbe Connector



Art No : HTE-2310 4.8mm Female Fitting & 4mm Banana Plug(English Diathemry)





Art No : HTE-2309 Bipolar Cable With European Fitting & Valleylab, Connector



Art No : HTE-2311 4.8mm Female & Standard Bovie 8mm Plug(English Diathemry)



#### Singal Use Cable





28

Art No : HTE-2419 Singal Use Bipolar Cable USA Fitting



Art No : HTE-2420 4mm Female Fitting & Standard 4mm Banana plug